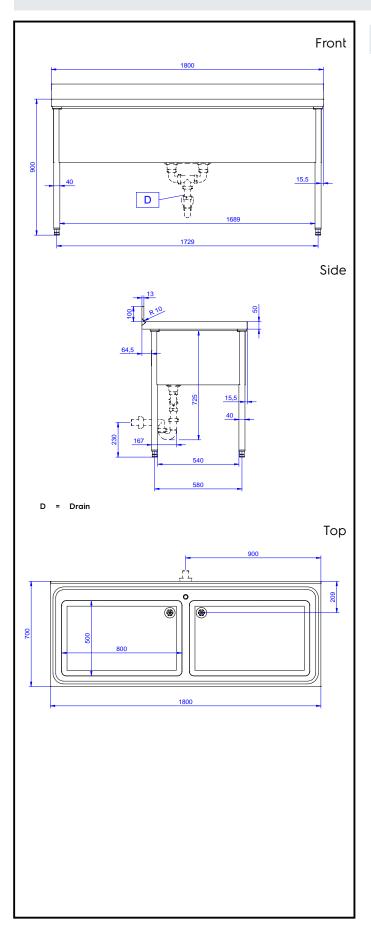

# **Key Information:**

External dimensions, Width:

132816 (VLP1802SPN)1800 mmExternal dimensions, Depth:700 mmExternal dimensions, Height:1000 mmUpstand Dimensions, Depth:13 mmUpstand Dimensions, Radius:R=10

Bowls number 2

Bowl dimensions 800x500xH350

Worktop thickness: 50 mm Net weight: 72 kg