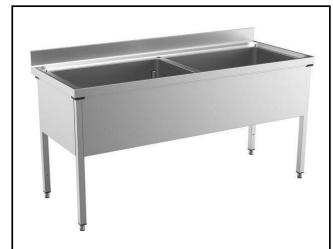

## **Standard Preparation** 800x500 mm Soaking Sink with 2 **Bowls**

| ITEM #  |  |
|---------|--|
| MODEL # |  |
| NAME #  |  |
| SIS #   |  |
|         |  |
| AIA #   |  |

132816 (VLP1802SPN)

Soaking Sink Unit with 2 bowls (800x510x340mm), 1800mm

### Item No.

Made from 304 AISI stainless steel. The 50mm high worktop in 304 AISI stainless steel, 1mm in thickness, has an overflow rim. Integral radiused rear upstand, h=100mm. All-round apron. Square section legs 40x40mm on 1" heightadjustable feet.

N.2 bowls with overflow pipe, filter and drain hole.

#### Construction

- 50 mm worktop in 304 AISI stainless steel, 10/10 in thickness with overflow rim along the top.
- Square section legs and 40 mm height-adjustable feet in 304 AISI stainless steel.
- Sink tops easily slotted onto the legs and taps are easily installed from the rear.
- Bowl with rounded internal corners supplied as standard with an overflow pipe with filter and a drain hole. Bowl base inclined towards the drain outlet.
- Wide range of taps are available to suit every need.
- 100 mm upstand with 10 mm radioused corner and 13 mm deep, designed to be used against a wall.
- Pan washing support to use inside the bowl is available as an accessory.